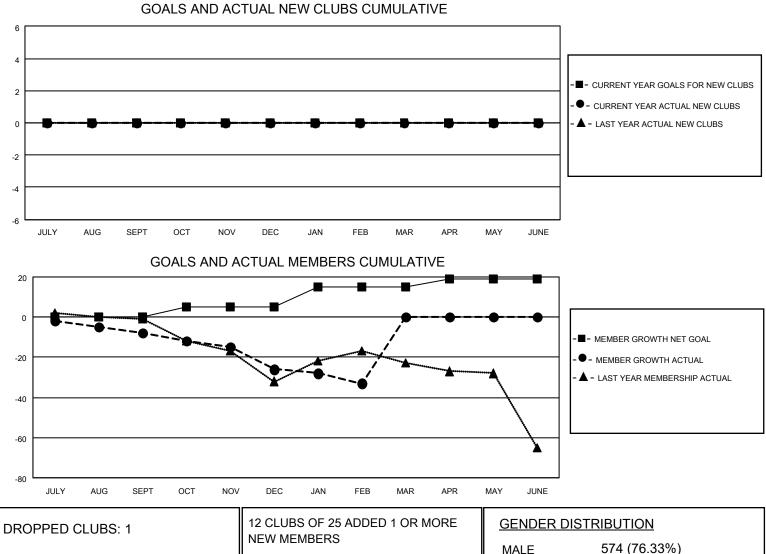

## LOCATION NEBRASKA

District 38 O

Results as of: 2/28/2021

| Clubs                 |               |           |               | Members               |                          |                         |                                                    |  |
|-----------------------|---------------|-----------|---------------|-----------------------|--------------------------|-------------------------|----------------------------------------------------|--|
| RESULTS FOR 2020-2021 |               |           |               | RESULTS FOR 2020-2021 |                          |                         |                                                    |  |
| QUARTER               | NEW CLUB GOAL | NEW CLUBS | DROPPED CLUBS | QUARTER               | /IBER GROWTH NET<br>GOAL | MEMBER GROWTH<br>ACTUAL | DROPPED<br>MEMBERS ACTUAL<br>(including transfers) |  |
| JULY/AUG/SEPT         | 0             | 0         | 0             | JULY/AUG/SEPT         | 0                        | 6                       | 13                                                 |  |
| OCT/NOV/DEC           | 0             | 0         | 1             | OCT/NOV/DEC           | 5                        | 14                      | 31                                                 |  |
| JAN/FEB/MAR           | 0             | 0         | 0             | JAN/FEB/MAR           | 10                       | 5                       | 11                                                 |  |
| APR/MAY/JUNE          | 0             | 0         | 0             | APR/MAY/JUNE          | 4                        | 0                       | 0                                                  |  |

|                  |    |                           | MALE<br>FEMALE             | 574 (76.33%)<br>178 (23.67%) |     |
|------------------|----|---------------------------|----------------------------|------------------------------|-----|
| DROPPED MEMBERS  |    |                           |                            | 110 (20.0170)                |     |
| DECEASED         | 11 | CLICK HERE FOR CUMULATIVE | TOTAL FAMILY UNIT MEMBERS  |                              | 115 |
| CLUB CANCELLED 8 |    | MEMBERSHIP DATA           |                            |                              | 59  |
| OTHER            | 36 |                           | FAMILY MEMBERS PAYING HALF |                              | 59  |
| TOTAL            | 55 |                           |                            |                              |     |